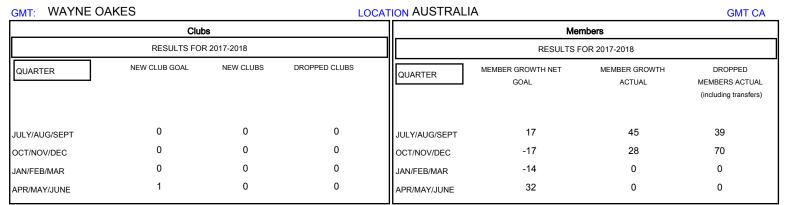

## District 201N2

Results as of: 12/31/2017

| DROPPED CLUBS: 0  DROPPED MEMBERS |         | 31 CLUBS OF 66 ADDED 1 OR MORE NEW MEMBERS | GENDER DISTRIBUTION  MALE 1,038 (66.97%)  FEMALE 512 (33.03%)  Women Percentage Fiscal Year Goal: 33% |     |
|-----------------------------------|---------|--------------------------------------------|-------------------------------------------------------------------------------------------------------|-----|
| DECEASED                          | 11      | CLICK HERE FOR CUMULATIVE MEMBERSHIP DATA  | TOTAL FAMILY UNIT MEMBERS                                                                             | 189 |
| CLUB CANCELLED OTHER              | 0<br>98 |                                            | FAMILY MEMBERS PAYING HALF                                                                            | 98  |
| TOTAL                             | 109     |                                            |                                                                                                       |     |