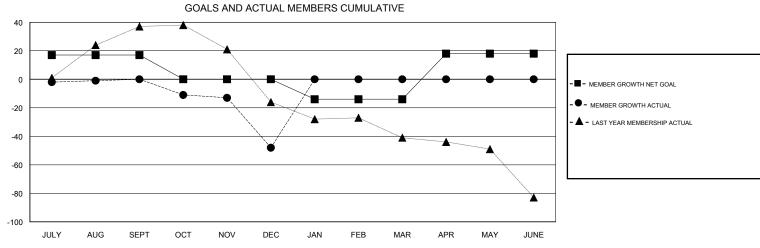

## District 201N2

Results as of: 12/31/2017

| DROPPED CLUBS: 0  DROPPED MEMBERS |         | 31 CLUBS OF 66 ADDED 1 OR MORE NEW MEMBERS | GENDER DISTRIBUTION  MALE 1,038 (66.97%)  FEMALE 512 (33.03%)  Women Percentage Fiscal Year Goal: 33% |     |
|-----------------------------------|---------|--------------------------------------------|-------------------------------------------------------------------------------------------------------|-----|
| DECEASED                          | 11      | CLICK HERE FOR CUMULATIVE MEMBERSHIP DATA  | TOTAL FAMILY UNIT MEMBERS                                                                             | 189 |
| CLUB CANCELLED OTHER              | 0<br>98 |                                            | FAMILY MEMBERS PAYING HALF                                                                            | 98  |
| TOTAL                             | 109     |                                            |                                                                                                       |     |